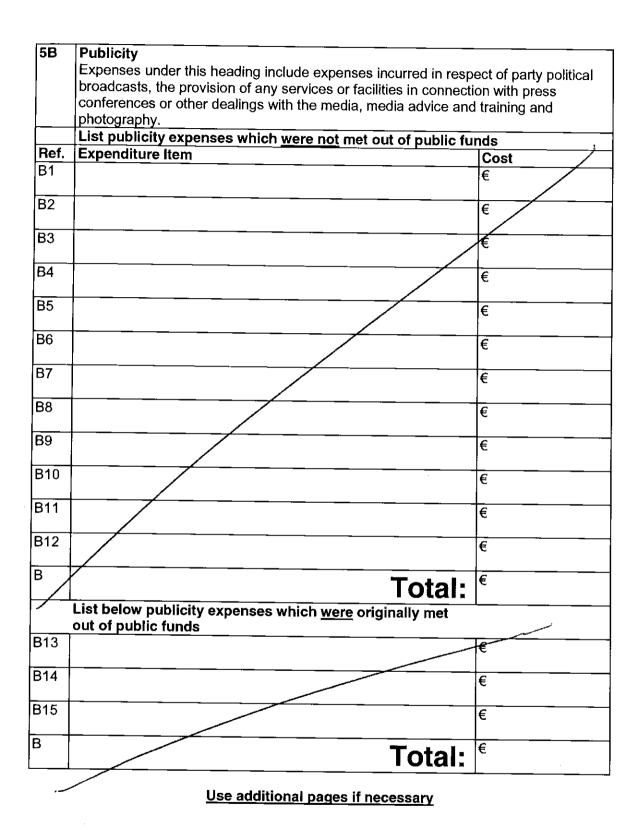

| 5A         | Advertising (whatever the medium)                                             |                 |  |
|------------|-------------------------------------------------------------------------------|-----------------|--|
|            | Expenses under this heading include agency fees, design costs                 | and other costs |  |
| İ          | disseminating such advertising.                                               |                 |  |
|            |                                                                               |                 |  |
|            | List advertising expenses which were not met out of public                    | funds           |  |
| Ref.       | Expenditure Item                                                              | Cost            |  |
| A1         |                                                                               | €               |  |
|            | Facebook adverts                                                              | 123.00          |  |
| A2         |                                                                               | €               |  |
| A3         |                                                                               | €               |  |
| A4         |                                                                               |                 |  |
|            |                                                                               | €               |  |
| <b>A</b> 5 |                                                                               | €               |  |
| A6         |                                                                               | €               |  |
| A7         |                                                                               | €               |  |
| A8         |                                                                               | €               |  |
| A9         |                                                                               | €               |  |
| A10        |                                                                               |                 |  |
|            |                                                                               | €               |  |
| A11        |                                                                               | €               |  |
| A12        |                                                                               | €               |  |
| Α          | Total:                                                                        | €               |  |
|            | List below advertising expenses which were originally met out of public funds |                 |  |
| A13        |                                                                               | €               |  |
| A14        |                                                                               | €               |  |
| 415        |                                                                               | €               |  |
| 1          | Total:                                                                        | €               |  |